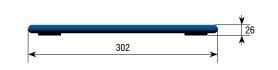

#### **FUNCTIONS:**

- . Connection up to 8 different accounts through the APP
- Fat measuring
  Indication of high or low fat percentage

| Code # | Capacity | Readout | Dimensions     | Packing         | Packing     |
|--------|----------|---------|----------------|-----------------|-------------|
|        | (kg)     | (g)     | (mm)           | dimensions (mm) | weight (kg) |
| 261403 | 180      | 100     | 302 x 302 x 26 | 340 x 330 x 45  | 1,7         |