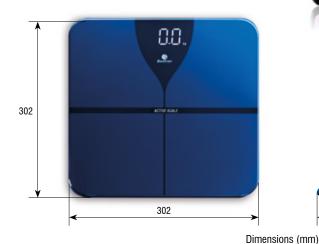

## **Active Scale Blue** Health care scale with bluetooth

To measure body fat

#### **FUNCTIONS:**

- . Connection up to 8 different accounts through the APP
- Fat measuring
  Indication of high or low fat percentage

| Code # | Capacity | Readout | Dimensions     | Packing         | Packing     |
|--------|----------|---------|----------------|-----------------|-------------|
|        | (kg)     | (g)     | (mm)           | dimensions (mm) | weight (kg) |
| 261403 | 180      | 100     | 302 x 302 x 26 | 340 x 330 x 45  | 1,7         |