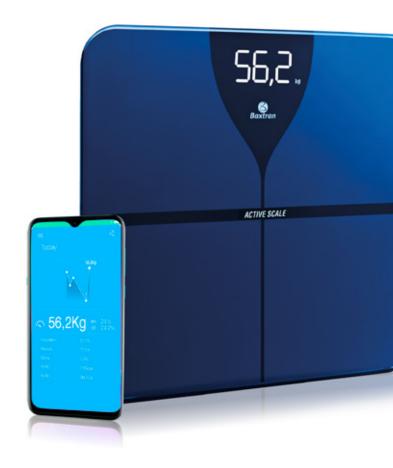

## **Active Scale Blue** Health care scale with bluetooth

To measure body fat

## Bluetooth data transfer

The Active series scales are compatible with the Moving Life App IOS and Android with bluetooth which will allow you to have full control over your scale.

### Total control of your weight

The smartphone app helps you to display and control changes in your weight, as well as measure your body fat index.

Smart Life allows you to consult temporary statistics and establish daily challenges to allocate training time by controlling your physical condition.