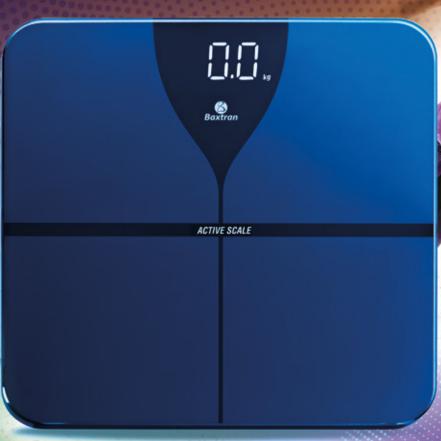

## **Active Scale Blue** Health care scale with bluetooth

To measure body fat

#### **FEATURES**:

- · Patient weighing scale to measure body fat.
- · Bluetooth.
- · Smartphone APP available.
- Maximum load capacity: 180 kg.
  Working temperature: 5°C to 35°C.
- . Units: kg, lb and st:lb.
- · Power with 4 AAA batteries (not included).