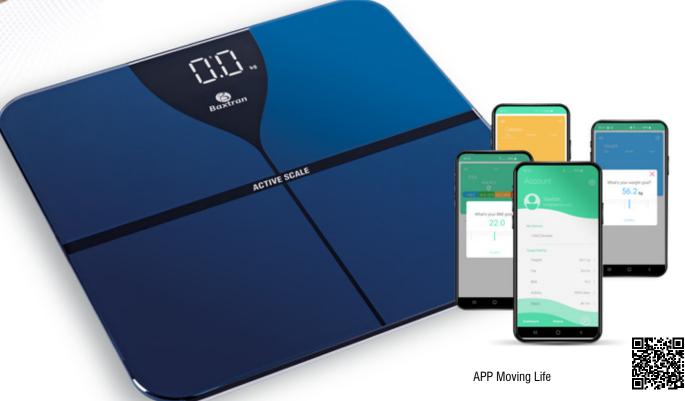

## Bluetooth data transfer

The Active series scales are compatible with the Moving Life App IOS and Android with bluetooth which will allow you to have full control over your scale.

### Total control of your weight

The smartphone app helps you to display and control changes in your weight, as well as measure your body fat index.

Smart Life allows you to consult temporary statistics and establish daily challenges to allocate training time by controlling your physical condition.

Automatic

recognition

Download on the App Store

Google play

Smart Blueto analysis

Bluetooth

Multiple users

Share data