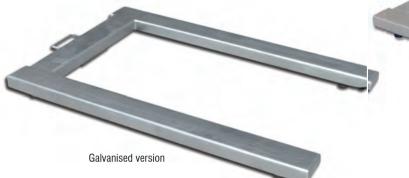

## **FEATURES:**

- 4 load cells platform for pallet weighing.
- · It can be used in legal metrology.
- Installation on ground, to enter with a pallet truck.
- Structure of U cold-formed profile.
- Adjustable feet in height
- · Sheet of 5 mm thick.
- 3 different versions: in painted steel, in galvanished steel in hot and in stainless steel.
- Junction box in ABS, IP66.
- Painted and galvanished pallet weighing platforms: Load cells in steel, OIML R-60 C3, IP67 protection (Painted ref. BPS1; Galvanished ref. BPS3).
- Stainless steel pallet weighing platforms:
  Load cells in stainless steel, OIML R-60 C3, IP68 protection (ref. BPS5).
- 5 output metres of cable included.