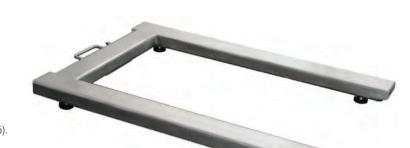

## **FEATURES:**

- 4 load cells platform for pallet weighing.
- · It can be used in legal metrology.
- Installation on ground, to enter with a pallet truck.
- Structure of U cold-formed profile.
- Adjustable feet in height
- · Sheet of 5 mm thick.
- 3 different versions: in painted steel, in galvanished steel in hot and in stainless steel.
- Junction box in ABS, IP66.
- Painted and galvanished pallet weighing platforms: Load cells in steel, OIML R-60 C3, IP67 protection (Painted ref. BPS1; Galvanished ref. BPS3).
- Stainless steel pallet weighing platforms:
  Load cells in stainless steel, OIML R-60 C3, IP68 protection (ref. BPS5).
- 5 output metres of cable included.