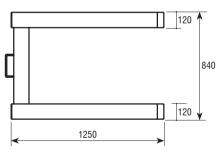

80

Dimensions (mm)

Steel painted column

Painted version

Stainless steel column

| Code #      | Description             | Capacity<br>(kg) | Readout<br>(g) | Packing<br>dimensions (mm) | Packing<br>weight (kg) |
|-------------|-------------------------|------------------|----------------|----------------------------|------------------------|
| 260187      | Painted                 | 1500             | 500            | 1350x900x90                | 40                     |
| 260188      | Galvanized              | 1500             | 500            | 1350x900x90                | 40                     |
| 260189      | Stainless steel         | 1500             | 500            | 1350x900x90                | 40                     |
| 260705 M    | Painted                 | 1500             | 500            | 1350x900x90                | 40                     |
| Accessories |                         |                  |                |                            |                        |
| Code #      | Accessories description |                  |                |                            |                        |
| 040404      | 0                       |                  |                |                            |                        |