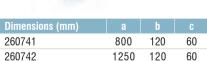

Adjustable feet

Lifting handle for transport

| 200742 | 1230     | 120 00  |            |                 |                        | C    | ertifications |
|--------|----------|---------|------------|-----------------|------------------------|------|---------------|
| Code # | Capacity | Readout | Dimensions | Packing         | Packing<br>weight (kg) |      | ENAC          |
|        | (kg)     | (g)     | (mm)       | dimensions (mm) | weight (kg)            | Code | e #           |
| 260741 | 3000     | 1000    | 800x120    | 330x960x170     | 26 + 3,2               | 9000 | 004           |
| 260742 | 3000     | 1000    | 1250x120   | +330x250x220    | 33+3,2                 | 9000 | 004           |
|        |          |         |            |                 |                        |      |               |