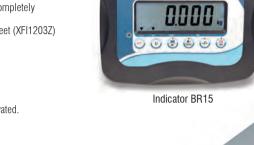

## **FEATURES:**

- · Weighing bars.
- On-ground installation.
- They are supplied in pairs.
- Painted steel
- Bars with handles and wheels for their transport. Their lower part is completely uncovered.
- Adjustable levelling feet. Version with rigid feet (XFI803Z) and pivot feet (XFI1203Z) which help to achieve a lesser bar distortion.
- Load cells in aluminium, IP68.
- · Interconnecting cables with connector.
- ABS indicator, model BR15.
- Backlight LCD display with six 30 mm height digits.
  Backlight of the display with 3 types: automatic, activated and deactivated.
- IP54 protection.

- IP54 protection.
  Waterproof keyboard with 5 function keys and ON/OFF keys.
  Power supply with adaptor AC/DC 110-240Vac 50-60 Hz.
  Rechargeable internal battery 6V/4Ah.
  RS232 output PC and print formats.
  Auto switch off (programmable: from 1 to 99 minutes).
  2 meters of cable for each weighing bar with a single connector.