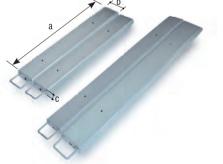

## 4 load cells scale

Weighing bars, the cheapest option. With a design that facilitates their transport and speeds up their assembly

## **FEATURES:**

- · Weighing bars.
- On-ground installation.
- They are supplied in pairs.
- Painted steel
- Bars with handles and wheels for their transport. Their lower part is completely uncovered.
- Adjustable levelling feet. Version with rigid feet (XFI803Z) and pivot feet (XFI1203Z) which help to achieve a lesser bar distortion.
- Load cells in aluminium, IP68.
- · Interconnecting cables with connector.
- ABS indicator, model BR15.
- Backlight LCD display with six 30 mm height digits.
  Backlight of the display with 3 types: automatic, activated and deactivated.
- IP54 protection.

Adjustable feet

Lifting handle for transport

| 200742 | 1230     | 120 00  |            |                 |                        | C    | ertifications |
|--------|----------|---------|------------|-----------------|------------------------|------|---------------|
| Code # | Capacity | Readout | Dimensions | Packing         | Packing<br>weight (kg) |      | ENAC          |
|        | (kg)     | (g)     | (mm)       | dimensions (mm) | weight (kg)            | Code | e #           |
| 260741 | 3000     | 1000    | 800x120    | 330x960x170     | 26 + 3,2               | 9000 | 004           |
| 260742 | 3000     | 1000    | 1250x120   | +330x250x220    | 33+3,2                 | 9000 | 004           |
|        |          |         |            |                 |                        |      |               |