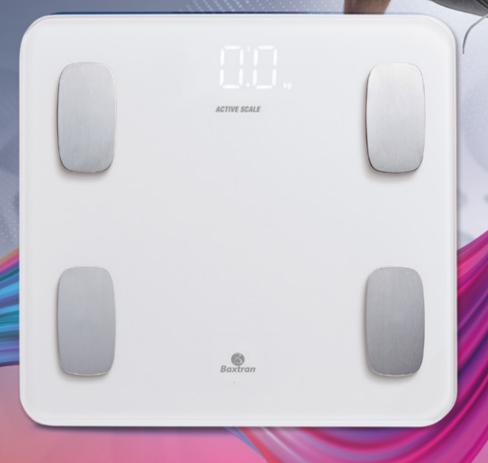

## Active Scale Crystal Health care scale with Bluetooth

### To measure body fat

### **FEATURES**:

- · Patient weighing scale to measure body fat.
- · Bluetooth.
- · Smartphone APP available.
- · Maximum load capacity: 180 kg.
- Working temperature: 5°C to 35°C.
- · Units: kg, lb and st:lb.
- · Power with 4 AAA batteries (not included).