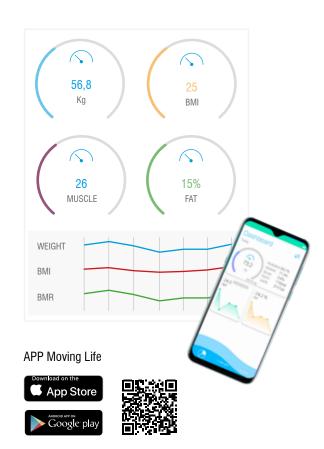

### Bluetooth data transfer

The Active series scales are compatible with the Moving Life App IOS and Android with bluetooth which will allow you to have full control over your scale.

### Total control of your weight

The smartphone app helps you to display and control changes in your weight, as well as measure your body fat index.

Smart Life allows you to consult temporary statistics and establish daily challenges to allocate training time by controlling your physical condition.