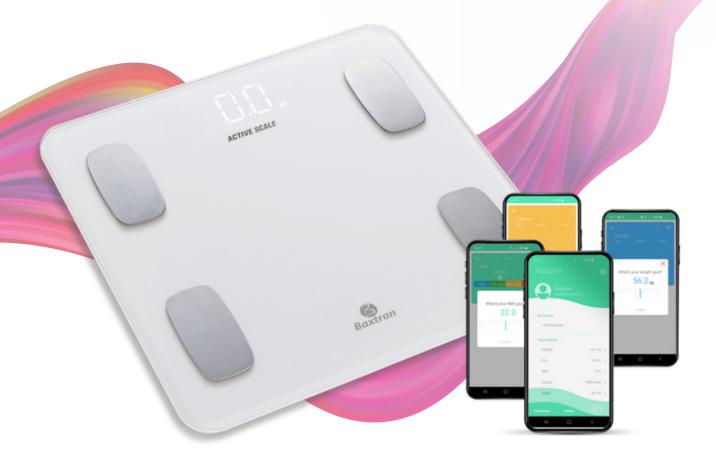

### Bluetooth data transfer

The Active series scales are compatible with the Moving Life App IOS and Android with bluetooth which will allow you to have full control over your scale.

### Total control of your weight

The smartphone app helps you to display and control changes in your weight, as well as measure your body fat index.

Smart Life allows you to consult temporary statistics and establish daily challenges to allocate training time by controlling your physical condition.

recognition

analysis

Multiple

users

data

Not included