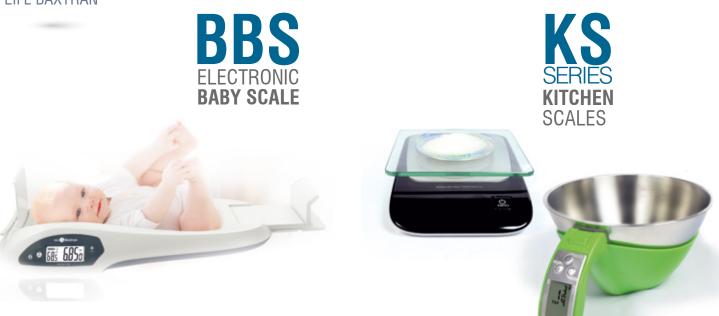

Scales for personal and health care use, designed to allow the user to keep track of their diet and weight. In the Healty Baxtran range, you will find kitchen scales, bathroom patient weighing scales and baby scales.