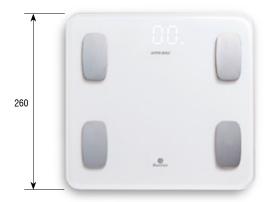

#### **FUNCTIONS:**

- . Connection up to 8 different accounts through the APP
- Fat measuring
  Indication of high or low fat percentage

| Code # | Capacity | Readout | Dimensions     | Packing         | Packing     |
|--------|----------|---------|----------------|-----------------|-------------|
|        | (kg)     | (g)     | (mm)           | dimensions (mm) | weight (kg) |
| 261402 | 180      | 5       | 260 x 260 x 23 | 301 x 293 x 46  | 1,3         |