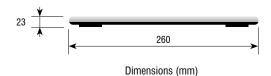

#### **FUNCTIONS:**

- . Connection up to 8 different accounts through the APP
- Fat measuring
  Indication of high or low fat percentage

| Code # | Capacity | Readout | Dimensions     | Packing         | Packing     |
|--------|----------|---------|----------------|-----------------|-------------|
|        | (kg)     | (g)     | (mm)           | dimensions (mm) | weight (kg) |
| 261402 | 180      | 5       | 260 x 260 x 23 | 301 x 293 x 46  | 1,3         |