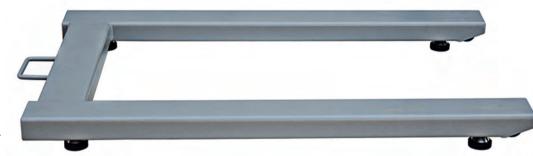

## 4 load cells scale

Pallet weighing, for the weighing of European pallets

## FEATURES:

- Pallet weighing set in painted steel.
  Structure of U cold-formed profile.
  Junction box in ABS IP66.

- 2 wheels for transport and handle for easy transport.
- · ABS indicator, model BR15.
- Backlight LCD display with six 30 mm height digits.
- Backlight of the display with 3 types: automatic, activated and deactivated.
- IP54 protection.
- Waterproof keyboard with 5 function keys and ON/OFF keys.
- · Keyboard functions: Unit selector, zero, tare, accumulation and manual data transfer to PC or printer.
- Rechargeable internal battery 6V/4Ah, 120 hour battery life.
- Operating temperature range: -10°C to +40°C.
- Unique range / multi-range / multi-interval.
- Power supply with adaptor AC/DC 240Vac 50Hz.
- Unit 1 to choose: off, kg, t and g; Unit 2 to choose: off, lb, lboz; Unit 3 to choose: off, Taiwan Jin, CA or VISS.
- RS232 output (PC and print formats).
- Auto switch off (programmable: from 1 to 99 minutes).