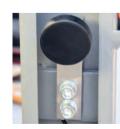

## FEATURES:

- Pallet weighing set in painted steel.
  Structure of U cold-formed profile.
  Junction box in ABS IP66.

- 2 wheels for transport and handle for easy transport.
- · ABS indicator, model BR15.
- Backlight LCD display with six 30 mm height digits.
- Backlight of the display with 3 types: automatic, activated and deactivated.
- IP54 protection.
- Waterproof keyboard with 5 function keys and ON/OFF keys.
- · Keyboard functions: Unit selector, zero, tare, accumulation and manual data transfer to PC or printer.
- Rechargeable internal battery 6V/4Ah, 120 hour battery life.
- Operating temperature range: -10°C to +40°C.
- Unique range / multi-range / multi-interval.
- Power supply with adaptor AC/DC 240Vac 50Hz.
- Unit 1 to choose: off, kg, t and g; Unit 2 to choose: off, lb, lboz; Unit 3 to choose: off, Taiwan Jin, CA or VISS.
- RS232 output (PC and print formats).
- Auto switch off (programmable: from 1 to 99 minutes).

Indicator BR15

Dimensions (mm)

Wheels for transport

Lifting handle for transport

| Load o         | ell |  |  |  |
|----------------|-----|--|--|--|
| Certifications |     |  |  |  |
| ENAC           |     |  |  |  |
| Code #         |     |  |  |  |
| 900003         |     |  |  |  |