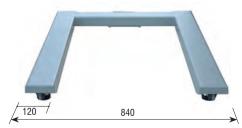

Indicator BR15

Dimensions (mm)

Wheels for transport

Lifting handle for transport

| Load o         | ell |  |  |  |
|----------------|-----|--|--|--|
| Certifications |     |  |  |  |
| ENAC           |     |  |  |  |
| Code #         |     |  |  |  |
| 900003         |     |  |  |  |

| Code # | Capacity<br>(kg) | Readout<br>(g) | Packing<br>dimensions (mm) | Packing<br>weight (kg) |  |
|--------|------------------|----------------|----------------------------|------------------------|--|
| 260637 | 1500             | 500            | 1350x900x90+330x250x220    | 40+3,2                 |  |