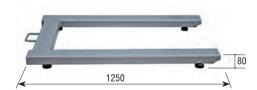

Indicator BR15

Dimensions (mm)

Wheels for transport

Lifting handle for transport

| Load o         | ell |  |  |  |
|----------------|-----|--|--|--|
| Certifications |     |  |  |  |
| ENAC           |     |  |  |  |
| Code #         |     |  |  |  |
| 900003         |     |  |  |  |

| Code # | Capacity<br>(kg) | Readout<br>(g) | Packing<br>dimensions (mm) | Packing<br>weight (kg) |  |
|--------|------------------|----------------|----------------------------|------------------------|--|
| 260637 | 1500             | 500            | 1350x900x90+330x250x220    | 40+3,2                 |  |