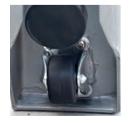

## FEATURES:

- Pallet weighing set in painted steel.
  Structure of U cold-formed profile.
  Junction box in ABS IP66.

- 2 wheels for transport and handle for easy transport.
- · ABS indicator, model BR15.
- Backlight LCD display with six 30 mm height digits.
- Backlight of the display with 3 types: automatic, activated and deactivated.
- IP54 protection.
- Waterproof keyboard with 5 function keys and ON/OFF keys.
- · Keyboard functions: Unit selector, zero, tare, accumulation and manual data transfer to PC or printer.
- Rechargeable internal battery 6V/4Ah, 120 hour battery life.
- Operating temperature range: -10°C to +40°C.
- Unique range / multi-range / multi-interval.
- Power supply with adaptor AC/DC 240Vac 50Hz.
- Unit 1 to choose: off, kg, t and g; Unit 2 to choose: off, lb, lboz; Unit 3 to choose: off, Taiwan Jin, CA or VISS.
- RS232 output (PC and print formats).
- Auto switch off (programmable: from 1 to 99 minutes).

Indicator BR15

Dimensions (mm)

Wheels for transport

Lifting handle for transport

| Load o         | ell |  |  |  |
|----------------|-----|--|--|--|
| Certifications |     |  |  |  |
| ENAC           |     |  |  |  |
| Code #         |     |  |  |  |
| 900003         |     |  |  |  |