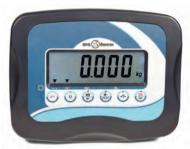

Indicator BR15

Dimensions (mm)

Wheels for transport

Lifting handle for transport

| Load o         | ell |  |  |  |
|----------------|-----|--|--|--|
| Certifications |     |  |  |  |
| ENAC           |     |  |  |  |
| Code #         |     |  |  |  |
| 900003         |     |  |  |  |