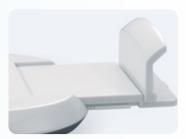

#### **FUNCTIONS:**

- Data comparison in user mode
- Guest mode (to not register data in any user)
- · Height measurement
- Hold

Height measurement stop for correct recording of the baby's size

Dimensions (mm)