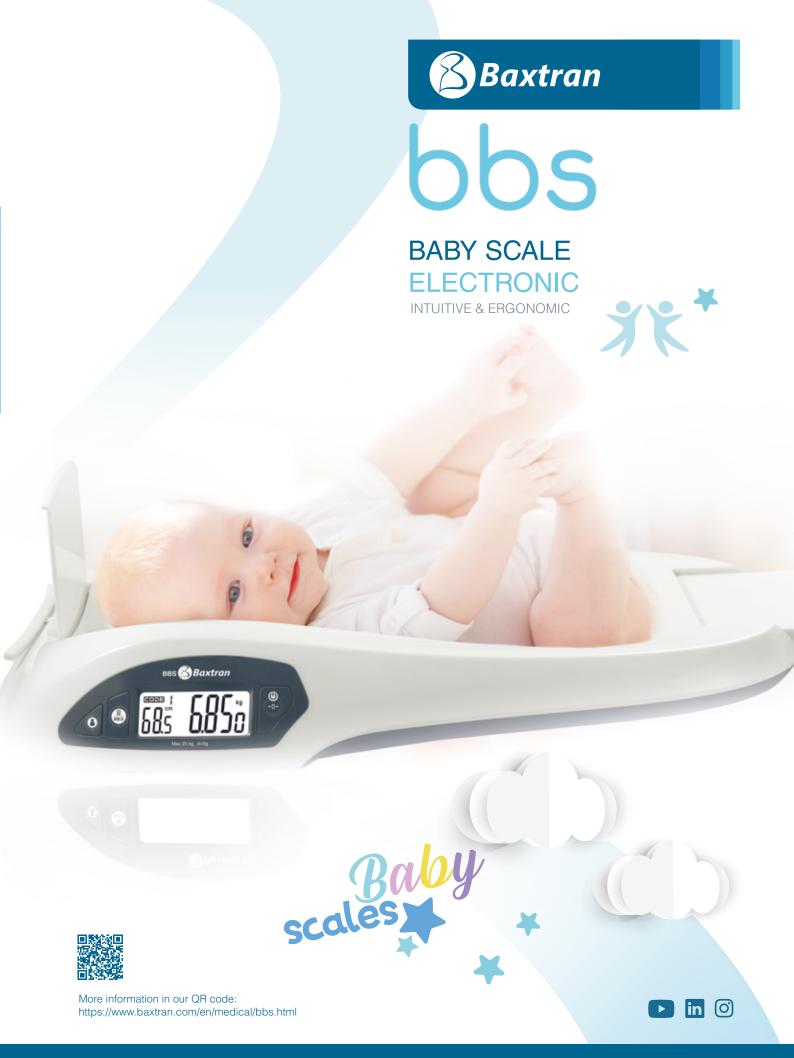

The BBS is an intuitive, ergonomic and easy-to-use scale that offers complete safety for baby weighing.

Capacity max 25 kg

Height measuring 46-80 cm

Batteries not included

# Electronic baby scale

## With height measuring tool

#### **FEATURES:**

- Baby scale.
- ABS housing.
- Capacity of 25 kg, readout 5 g.
- LCD display.
- 3 function keys.
- Up to 8 users on memory.
- Storage up to 15 records per user.
- Height measurement board.
- Units: kg, lb and oz.
- Power with 4 AAA batteries (not included).

#### **FUNCTIONS:**

- Data comparison in user mode
- Guest mode (to not register data in any user)
- · Height measurement
- Hold

Height measurement stop for correct recording of the baby's size

Dimensions (mm)

LCD display

Extendible height measuring tool for babies up to 80 cm.