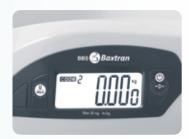

LCD display

Extendible height measuring tool for babies up to 80 cm.

#### **FEATURES:**

- Baby scale.
- ABS housing.
- Capacity of 25 kg, readout 5 g.
- LCD display.
- 3 function keys.
- Up to 8 users on memory.
- Storage up to 15 records per user.
- Height measurement board.
- Units: kg, lb and oz.
- Power with 4 AAA batteries (not included).