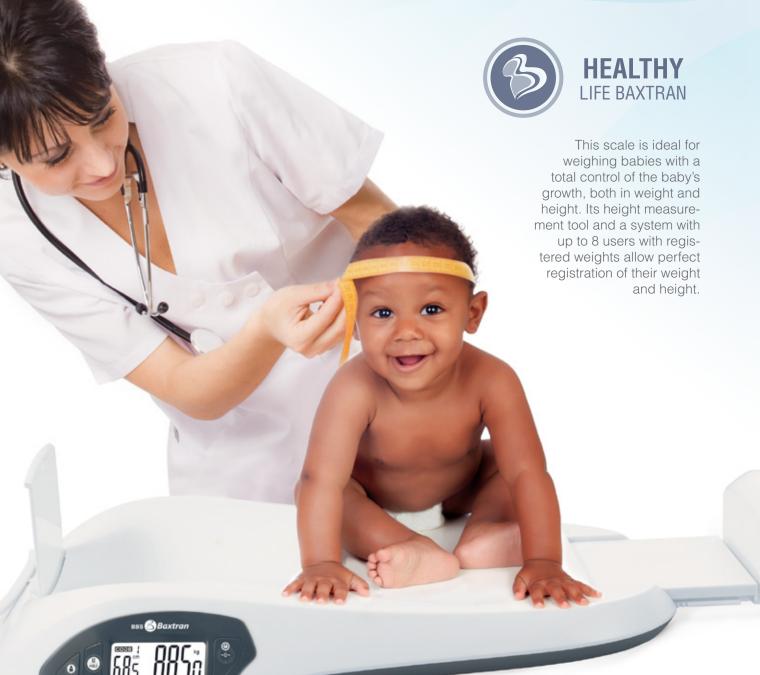

In the Healty Baxtran range, you will find kitchen scales, bathroom patient weighing scales and baby scales. All of these have been designed to facilitate total control of the user's diet, as well as weight and body fat level.