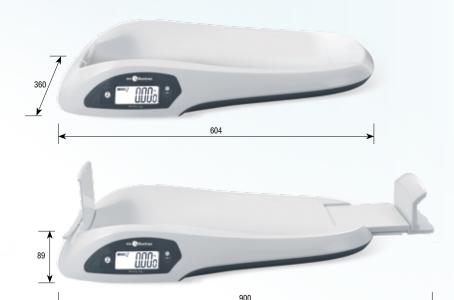

#### **FUNCTIONS:**

- Data comparison in user mode
- Guest mode (to not register data in any user)
- · Height measurement
- Hold

Height measurement stop for correct recording of the baby's size

Dimensions (mm)

### **BBS SCALE**

| #Code  | Capacity (kg) | Readout (g) | Dimensions of the weighing surface (mm) | Packing dimensions (mm) | Packaging weight (kg) |
|--------|---------------|-------------|-----------------------------------------|-------------------------|-----------------------|
| 261384 | 25            | 5           | 604 x 360 x 89                          | 644 x 393 x 122         | 2,6                   |