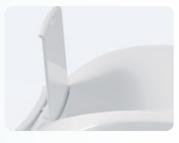

The BBS is an intuitive, ergonomic and easy-to-use scale that offers complete safety for baby weighing.









Capacity max 25 kg



Height measuring 46-80 cm



Batteries not included



# Electronic baby scale

## With height measuring tool





#### **FEATURES:**

- Baby scale.
- ABS housing.
- Capacity of 25 kg, readout 5 g.
- LCD display.
- 3 function keys.
- Up to 8 users on memory.
- Storage up to 15 records per user.
- Height measurement board.
- Units: kg, lb and oz.
- Power with 4 AAA batteries (not included).

#### **FUNCTIONS:**

- Data comparison in user mode
- Guest mode (to not register data in any user)
- · Height measurement
- Hold



Height measurement stop for correct recording of the baby's size



Dimensions (mm)



LCD display



Extendible height measuring tool for babies up to 80 cm.

### **BBS SCALE**

| #Code  | Capacity (kg) | Readout (g) | Dimensions of the weighing surface (mm) | Packing dimensions (mm) | Packaging weight (kg) |
|--------|---------------|-------------|-----------------------------------------|-------------------------|-----------------------|
| 261384 | 25            | 5           | 604 x 360 x 89                          | 644 x 393 x 122         | 2,6                   |



In the Healty Baxtran range, you will find kitchen scales, bathroom patient weighing scales and baby scales. All of these have been designed to facilitate total control of the user's diet, as well as weight and body f